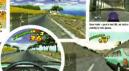

# THE FANTASTIC FOUR VIEWS

Different victoring angles in race games are nothing particularly new these days, but that doesn't stop them from leaking dead smart, in Destruction Deploy now appear to and out for four different visuality against. The first is the incar view and it is this one that bends to look the most excition. The drawback is of course that it's also the most confusing. The second view is from just behind, almost as if you were sitting on the car boot. The third view draws out further to give you a better view of the soud shead and the drivers about you.

ahead of you so you can plan evasion manonymes if there's a criok up ahead